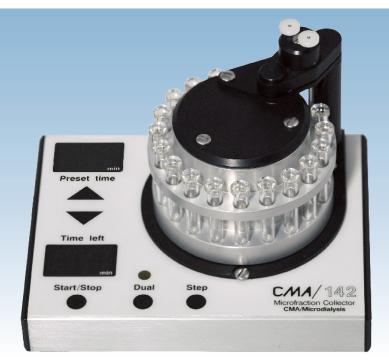

## **CMA 142 Microfraction Collector**

The CMA 142 Microfraction Collector is a compact single/dual fraction collector dedicated for microsampling.

The two LED displays show the preset fraction time and the remaining time.

The CMA 142 Microfraction Collector can collect volumes from 1 to 50 µL from one or two microdialysis probes. Select between dual collection, 2x10, samples or single collection, 1x20, samples.

The outlet tubing from the probe is used as the collection cannula. The samples are collected into 300 µL glass or plastic vials which should be removed and placed in a refrigerator at regular intervals.