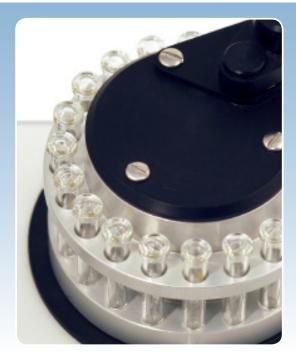

The CMA 142 Microfraction Collector can collect volumes from 1 to 50 µL from one or two microdialysis probes. Select between dual collection, 2x10, samples or single collection, 1x20, samples.

The outlet tubing from the probe is used as the collection cannula. The samples are collected into 300 µL glass or plastic vials which should be removed and placed in a refrigerator at regular intervals.