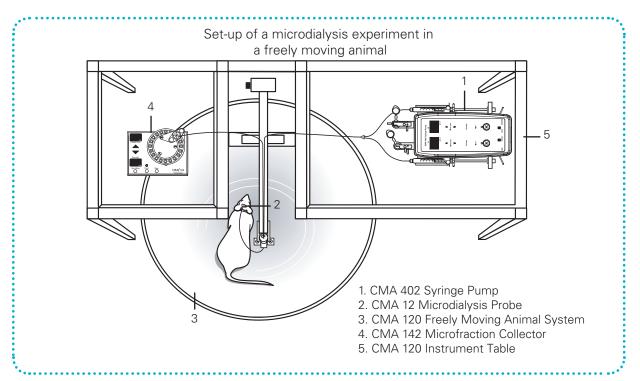

Due to its small size and noiseless cassette movement the CMA 142 can be placed close to an experimental animal.