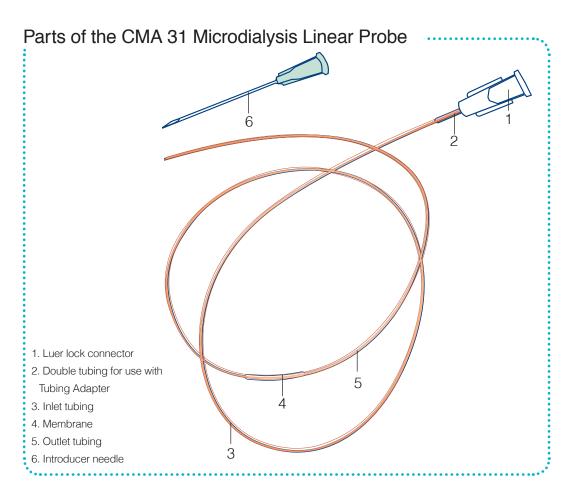

The CMA 31 Linear Microdialysis Probe is ideal for peripheral tissues such as skin, muscle, heart, adipose tissue, liver, eye, pancreas and other organs as well as tumors.

The probe is very thin, made with a unique patented design with a 10 mm membrane, 55 000 Daltons cut-off. This membrane allows studies on a wide range of substances.

The probe is easy to implant using an introducer needle that is included. The inlet of the probe has a Luer lock connector, which can be attached to a single-use syringe, or removed in order to use a glass syringe with a fixed needle and a tubing adapter. To maintain fluid balance between the tissue and dialysate it is recommended to use 3% Dextran 60 in the perfusion fluid.